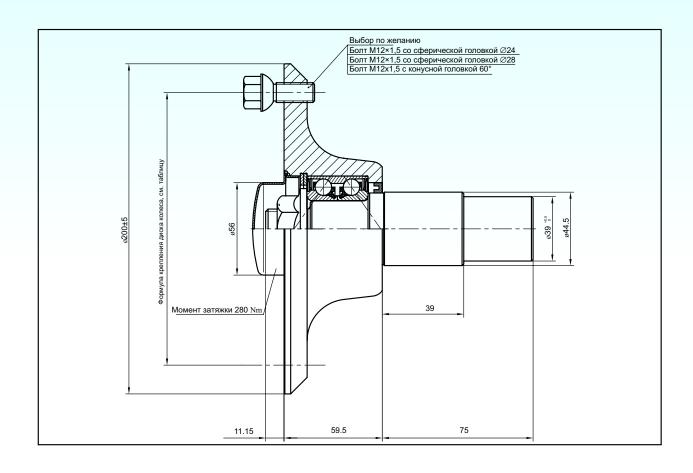

4/4 СТУПИЦЫ

Максимальная нагрузка на ступицу: Максимальная нагрузка на ось: ЕТ-глубина установки диска колеса при нагрузке на ось до 800 kg от 801 kg 750 kg 1500 kg 0-45 mm 26-35mm

| Формула крепления диска колеса (средний диаметр по отв. крепления диска и их количество) |            |  |  |  |
|------------------------------------------------------------------------------------------|------------|--|--|--|
| Ø 120x5                                                                                  |            |  |  |  |
| Ø 130x4                                                                                  |            |  |  |  |
| Ø 152,4x5                                                                                |            |  |  |  |
| Ø 139,7x5                                                                                |            |  |  |  |
| Ø 160x4                                                                                  | 6A2440.009 |  |  |  |