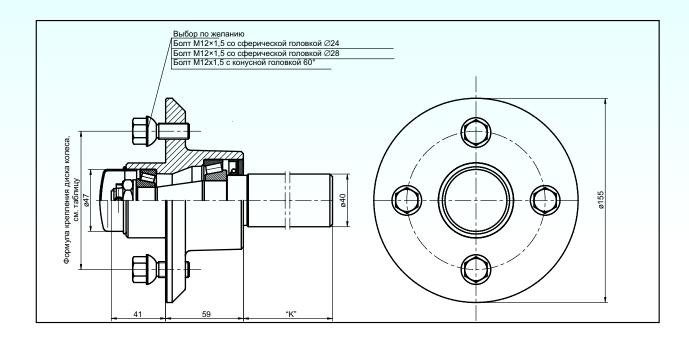

#### **FNKP**

Максимальная нагрузка на ступицу: Максимальная нагрузка на ось до 500 kg: ET-глубина установки диска колеса

375 kg 750 kg 0-30 mm

| Науменование         | Колёсное деление<br>диска | Α   | K   | D  | Артикул    |
|----------------------|---------------------------|-----|-----|----|------------|
| Ступица в сборе FNKP | 100×4                     | 130 | 150 | 32 | 6A2165.001 |
| Ступица в сборе FNKP | 98×4                      | 130 | 150 | 32 | 6A2165.002 |

4/2 СТУПИЦЫ