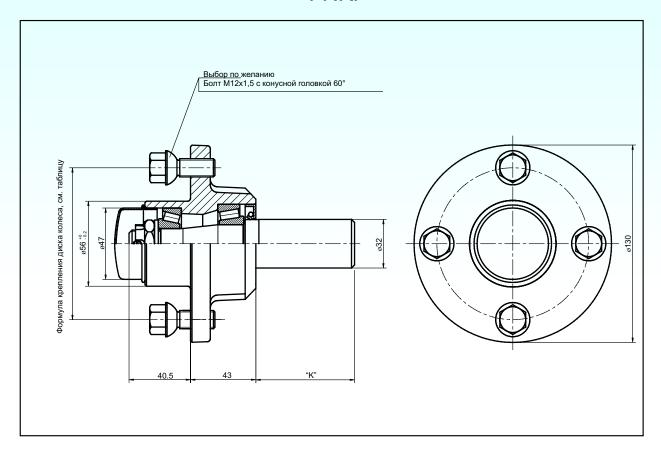

#### FNK10 FNK11

Максимальная нагрузка на ступицу: Максимальная нагрузка на ось: ЕТ-глубина установки диска колеса при нагрузке на ось до 275 kg от 276 kg

375 kg 750 kg 0-30 mm

10-26mm

| Науменование          | Колёсное деление<br>диска | Α   | K   | D  | Артикул    |
|-----------------------|---------------------------|-----|-----|----|------------|
| Ступица в сборе FNK11 | 100×4                     | 155 | 200 | 40 | 6A0547.001 |
| Ступица в сборе FNK11 | 112×5                     | 155 | 200 | 40 | 6A0547.002 |
| Ступица в сборе FNK11 | 100×4                     | 155 | 120 | 40 | 6A0547.001 |
| Ступица в сборе FNK11 | 100×4                     | 155 | 80  | 40 | 6A0547.002 |

4/2 СТУПИЦЫ