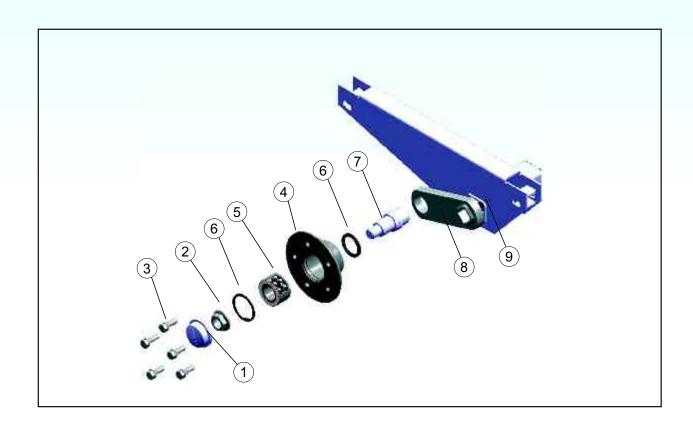

### КОМПЛЕКТУЮЩИЕ ДЕТАЛИ СТУПИЦЫ БЕЗ ТОРМОЗА

| наименование                |
|-----------------------------|
|                             |
|                             |
| Колпачок ступицы            |
| Гайка ступицы               |
| Болт крепления диска колеса |
| Ступица FNK                 |
| Подшипник ступицы           |
| Стопорное кольцо            |
| Ось ступицы (цапфа)         |
| Рычаг                       |
| Резино-жгутовый торсион     |
|                             |