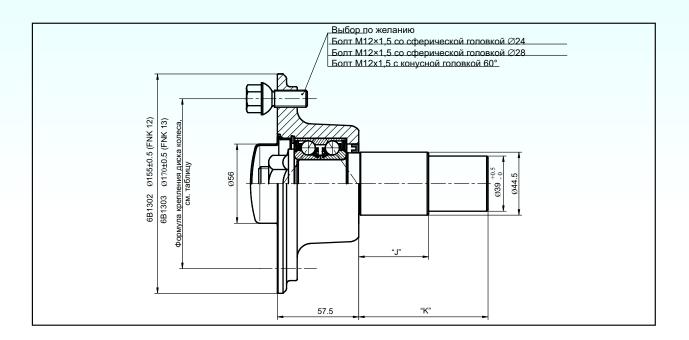

FNK12 FNK13

Максимальная нагрузка на ступицу: Максимальная нагрузка на ось: ЕТ-глубина установки диска колеса при нагрузке на ось до 450 kg от 451 kg

675 kg 1350 kg 0-45 mm

26-35mm

| Науменование          | Колёсное деление<br>диска | Α   | J    | К    | D  | Артикул     |
|-----------------------|---------------------------|-----|------|------|----|-------------|
| Ступица в сборе FNK12 | 100×4                     | 155 | 48,5 | 90,5 | 39 | 6A0096.0201 |
| Ступица в сборе FNK12 | 98×4                      | 155 | 48,5 | 90,5 | 39 | 6A0096.0205 |

СТУПИЦЫ 4/