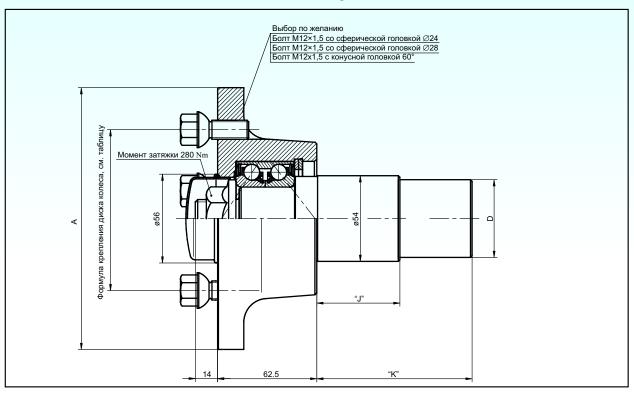

СТУПИЦЫ 4/

FNK6 FNK8

Максимальная нагрузка на ступицу: Максимальная нагрузка на ось: ЕТ-глубина установки диска колеса при нагрузке на ось до 750 kg от 751 kg

900 kg 1800 kg 0-45 mm

26-35mm

| Науменование         | Колёсное деление<br>диска | Α   | J    | K     | D  | Артикул    |
|----------------------|---------------------------|-----|------|-------|----|------------|
| Ступица в сборе FNK6 | 112×5                     | 165 | 54   | 99,5  | 49 | 6A1898.001 |
| Ступица в сборе FNK6 | 112×5                     | 165 | 92,5 | 192,5 | 49 | 6A1898.010 |

4/4 СТУПИЦЫ

Максимальная нагрузка на ступицу: Максимальная нагрузка на ось: ЕТ-глубина установки диска колеса при нагрузке на ось до 800 kg от 801 kg 750 kg 1500 kg 0-45 mm 26-35mm

| Формула крепления диска колеса (средний диаметр по отв. крепления диска и их количество) |            |  |  |  |
|------------------------------------------------------------------------------------------|------------|--|--|--|
| Ø 120x5                                                                                  |            |  |  |  |
| Ø 130x4                                                                                  |            |  |  |  |
| Ø 152,4x5                                                                                |            |  |  |  |
| Ø 139,7x5                                                                                |            |  |  |  |
| Ø 160x4                                                                                  | 6A2440.009 |  |  |  |

СТУПИЦЫ 4